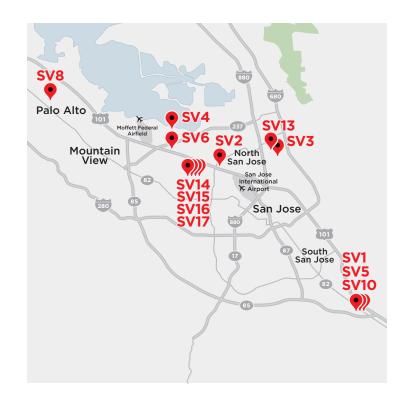

# **EQUINIX SILICON VALLEY DATA CENTERS**

Equinix helps companies accelerate business performance by connecting them to their customers and partners inside the world's most interconnected data centers. Our Silicon Valley International Business Exchange  $^{\text{TM}}$  (IBX®) data centers are business hubs for 655+ companies. Our Silicon Valley customers can choose from a broad range of network services from 145+ providers. They can also interconnect directly to customers and partners in their digital supply chain.

Our Silicon Valley colocation centers serve the highest concentration of technology companies with the largest peering hubs in the world. Top software, IT, engineering, computer, internet content and microprocessor companies use our Silicon Valley colocation facilities to distribute high-availability, high-speed digital services. Silicon Valley is also home to Equinix's corporate headquarters.